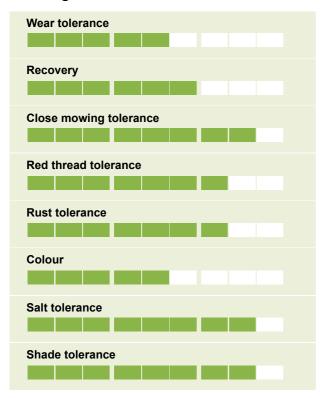

## **MM Supreme Ryegreen**





## **Ratings**



## An alternative to the traditional 80/20 mix for golf greens

- Fast Germination
- Extremely Fine Leaved
- High Wear Tolerance
- Tolerant of close mowing
- High shoot density
- Fast coverage from damage & disease

## A modern 100% Fine leaved Ryegrass mixture for Golf Greens and Surrounds

This mixture is treated with Headstart® GOLD

| %   | Cultivar  | Species            |
|-----|-----------|--------------------|
| 65% | SINGAPORE | Perennial ryegrass |
| 35% | ALISON    | Perennial ryegrass |

Sowing Rate: 25-35g/m2 Oversowing Rate: 15-25g/m2

Pack Size: 20kg

Cutting Height: 4 to 5mm